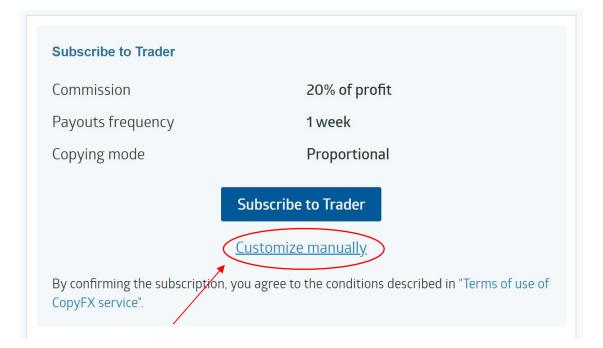

Then click on the "Customize manually" link,

Then select the copy mode **Proportional** with the ratio of **1.00** and tick the **box** "Round down the copied volume value".

Afterwards click on the button **Subscribe Trader** to complete the process.