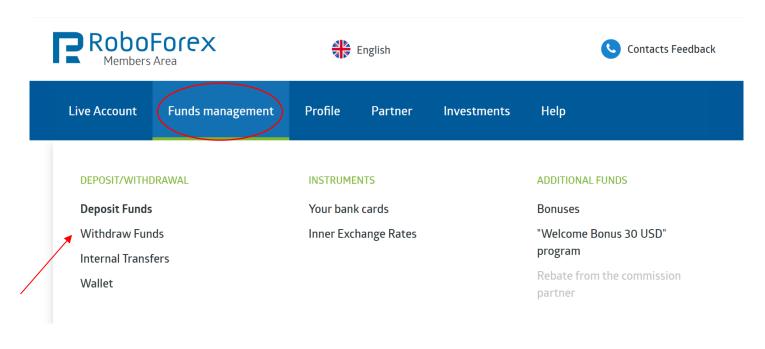

# 5. Step – deposit money

In order to subscribe to a trader, you must first deposit money into your trading account.

First click on "Fund Management"

Then click on "Deposit Funds "

, or click on the **blue button** below.

# How dan I withdraw money from my trading account?

- 1 First click on "Funds Management"
- 2 Then click on "Withdraw funds"
- **3** Select the payment provider and follow the instructions.