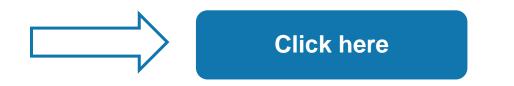

# 3. Step – verify account

In order to be able to pay out your winnings, you must verify your identity.

At RoboForex this is very quick and easy.

Go to: "Profile" -> "Your Verification" and follow the instructions to verify your account. When you have completed all steps, you will receive a confirmation email and your verification status should now look like the picture below.