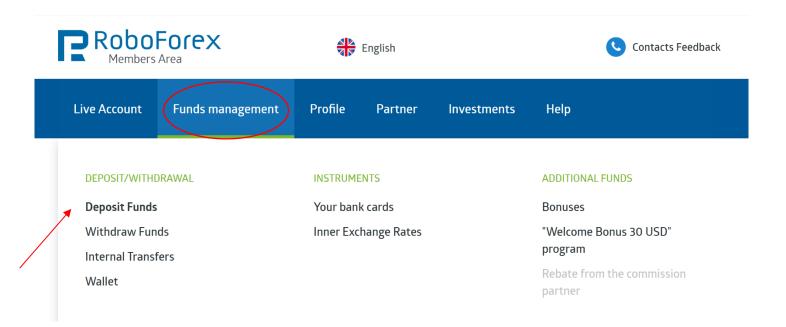

# 5. Step – deposit money

In order to subscribe to a trader, you must first deposit money into your trading account.

First click on "Fund Management"

Then click on "Deposit Funds "

, or click on the **blue button** below.

- a. Select the account you have just opened.
- **b.** Then select the way you want to deposit.
- c. Please select the "Easy Deposit" option. (Please do not choose the bonus deposit, the conditions are to be fulfilled only by proprietary trading and are not suitable for copy trading)
- d. Enter the amount specified by the trader.
- e. Click on Deposit Money and follow the instructions.